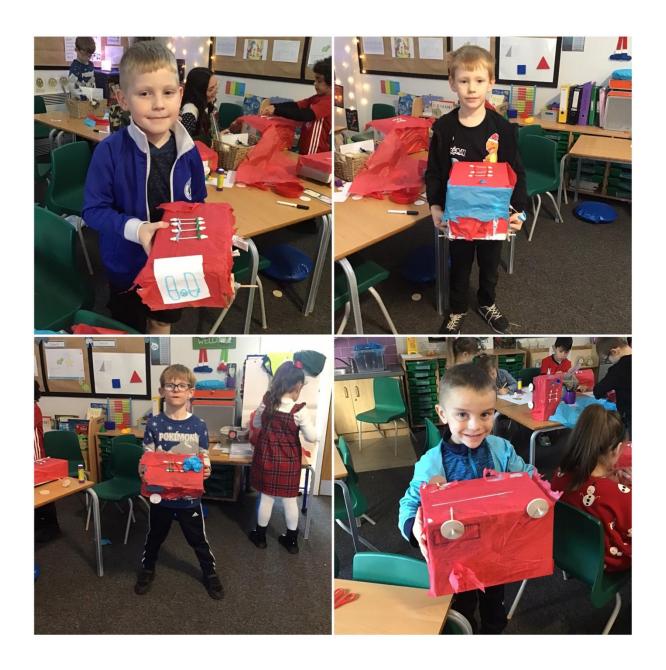

### 19.12.24

Year 2 have been planning, designing and the making their very own fire engines in DT.

We explored how wheels, axles and chassis work together to create the base of a fire engine. Then we looked different ways of attaching the chassis to the axles. After that we explored how wheels, axles and chassis work together to create the base of a fire engine. Then we looked at different ways of attaching the chassis to the axles. We then explored how wheels, axles and chassis work together to create the base of a fire engine. Finally we found different ways of attaching the chassis to the axles.