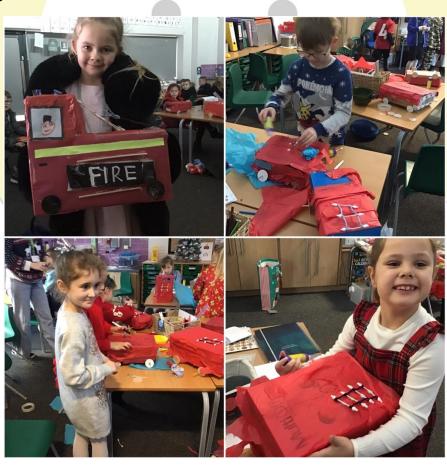

#### **DT Making Fire engines**

### 19.12.24

Year 2 have been planning, designing and the making their very own fire engines in DT.

We explored how wheels, axles and chassis work together to create the base of a fire engine. Then we looked different ways of attaching the chassis to the axles. After that we explored how wheels, axles and chassis work together to create the base of a fire engine. Then we looked at different ways of attaching the chassis to the axles. We then explored how wheels, axles and chassis work together to create the base of a fire engine. Finally we found different ways of attaching the chassis to the axles.