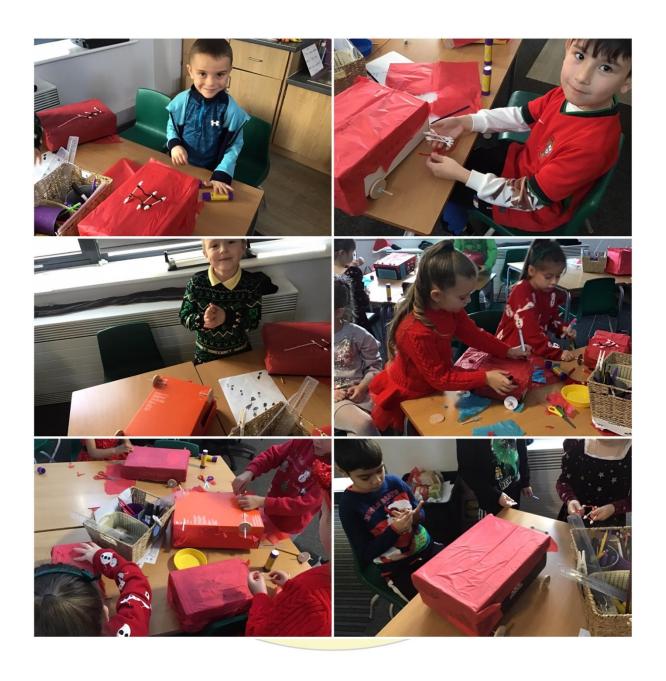

#### **DT Making Fire engines**

### 19.12.24

Year 2 have been planning, designing and the making their very own fire engines in DT.

We explored how wheels, axles and chassis work together to create the base of a fire engine. Then we looked different ways of attaching the chassis to the axles. After that we explored how wheels, axles and chassis work together to create the base of a fire engine. Then we looked at different ways of attaching the chassis to the axles. We then explored how wheels, axles and chassis work together to create the base of a fire engine. Finally we found different ways of attaching the chassis to the axles.